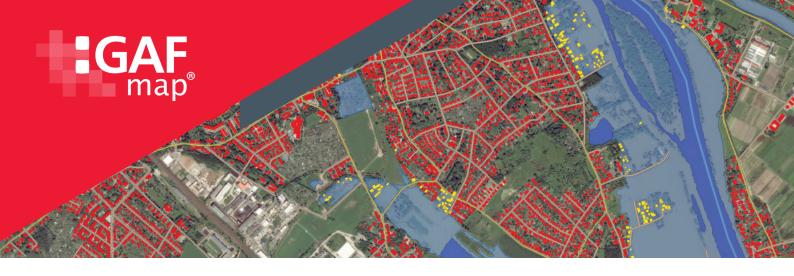

## **GAFmap® Desktop GIS**

GAFmap® is a modular GIS that can be used as: a simple viewer, a standard GIS with a flexible range of functions including expert extension, a base for disseminating geo-products, a client for database solutions or as a platform for customer-specific developments.