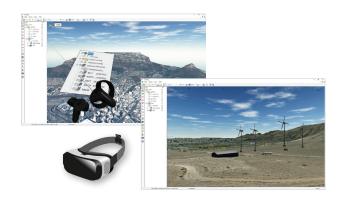

## **GAFmap® Extension 3D & VR**

Just a **simple click without preprocessing** of data starts a powerful and robust 3D viewer. All common 3D geo-data can be freely explored and visualised, analysed and presented using for e.g. a variety of **on-the-fly tools, facade texturing** with satellite data, **3D objects** and labels, a **multi-user mode** and **virtual reality.** 