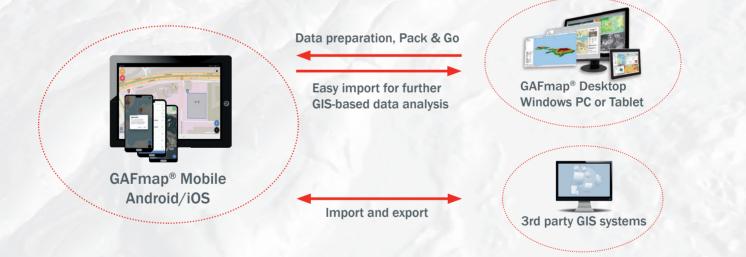

### **Optimized Interface to GAFmap® Desktop**

#### **Data Management**

- Full customization of displayed data
- · Import and export via open standard exchange formats
- Optimized interface to GAFmap® Desktop
- Backend server module for data exchange and synchronisation (planned)