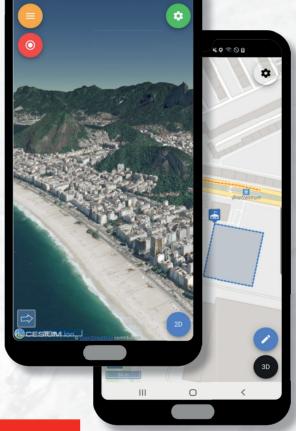

#### 2D and 3D Visualisation

- Display of custom background layers
- · Use of online and offline data
- Multi-layer technology
- Easy switching between 2D and 3D

#### **Augmented Reality**

• Display of the real world enriched with previously captured digital data