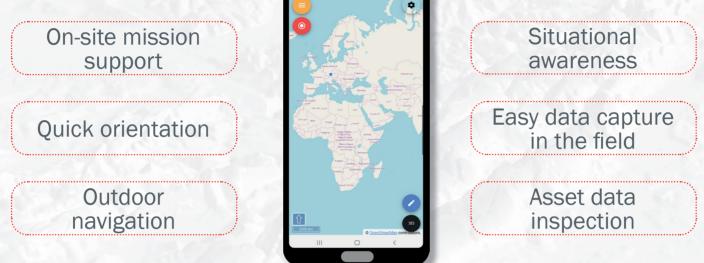

## **Applications:**

#### **Orientation & Tracking**

- Display of current location
- Capture and storage of tracks
  - Import and export functionality

#### Navigation

- Connection to 3rd party navigation apps like MAPS.ME and OsmAnd
- Integrated navigation module (planned)