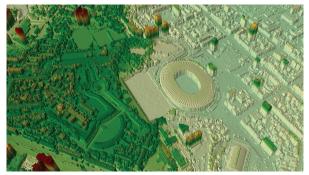

## **3D Models**

3D surface model with facade texture information derived from very high resolution, multi-sensor satellite images.

Available file formats are: gITF, Cesium b3dm or PLY

50 cm Textured 3D Model Rio de Janeiro, Brazil