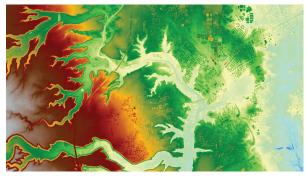

olled and fully implemented within GAF's infrastructure.



NARDO and THALES company



50 cm Tri-Stereo DSM Kiev, Ukraine

## Multi-Stereo VHR DSM 0.3 and 0.5

Based on the current highest resolution satellite images, these products meet the highest demands in terms of accuracy and reliability, especially for cities and critical infrastructure. These DSMs can be constantly updated as a result of the good availability and high agility of VHR satellites.

## Multi-Stereo HR DSM 2.0

This product is the optimal solution for costefficient regional coverage with up-to-date and highly detailed data.

These characteristics and the fast availability of newly acquired data make it the perfect alternative between the highest resolution models for cities and the (trans-)national Euro-Maps 3D DSMs.



2 m Tri-Stereo DSM Riyadh, Saudi Arabia



5 m Euro-Maps 3D DSM Syria and Northern Iraq

## Euro-Maps 3D

is a perfect combination of a high level of detail with a resolution of 5 m, providing transnational coverage and cost-efficiency.

There is also a Euro-Maps 3D for Ortho product, which provides a perfect x, y and z reference model for the orthorectification of VHR images.

## **3D Models**

3D surface model with facade texture information derived from very high resolution, multi-sensor satellite images.

Available file formats are: gITF, Cesium b3dm or PLY



50 cm Textured 3D Model Rio de Janeiro, Brazil



All the products are delivered with various quality and traceability layers. DSMs with a different resolution and DTM products are available on-request

For further information