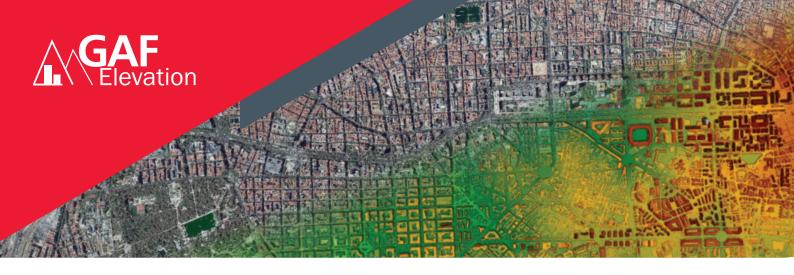

The **GAF Elevation Suite** provides extremely accurate very-high and high-resolution digital elevation models and 3D models based on GAF's longstanding know-how, as one of Europe's most experienced geoinformation service providers.

GAF's elevation products are reproducible, reliable and can be generated for areas anywhere in the world. These products are fully quality controlled and can be tailored to customer requirements.

GAF has a permanent team of experts for producing and editing digital elevation models and derived products. Over the last 12 years, GAF has developed and optimised - together with the Remote Sensing Technology Institute (IMF) of the German Aerospace Center (DLR) - a highly automated multisource production line that has already been used for generating a multitude of DSMs and derived products for a total area of more than 8 million km<sup>2</sup>. The workflow is continuously being enhanced, based on increasing practical experience and scientific developments, to integrate newly available systems and accommodate up-coming demands. It is also completely quality controlled and fully implemented within GAF's infrastructure.