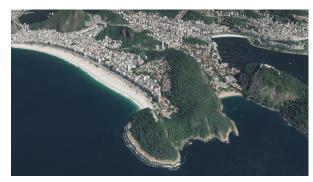

## **3D Models**

3D surface model with facade texture information derived from very high resolution, multi-sensor satellite images.

Available file formats are: gITF, Cesium b3dm or PLY

50 cm Textured 3D Model Rio de Janeiro, Brazil