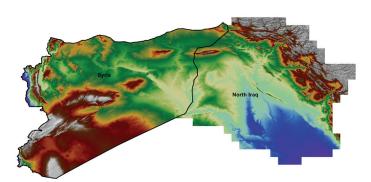

2 m Tri-Stereo DSM Riyadh, Saudi Arabia

5 m Euro-Maps 3D DSM Syria and Northern Iraq

## Euro-Maps 3D

is a perfect combination of a high level of detail with a resolution of 5 m, providing transnational coverage and cost-efficiency.

There is also a Euro-Maps 3D for Ortho product, which provides a perfect x, y and z reference model for the orthorectification of VHR images.